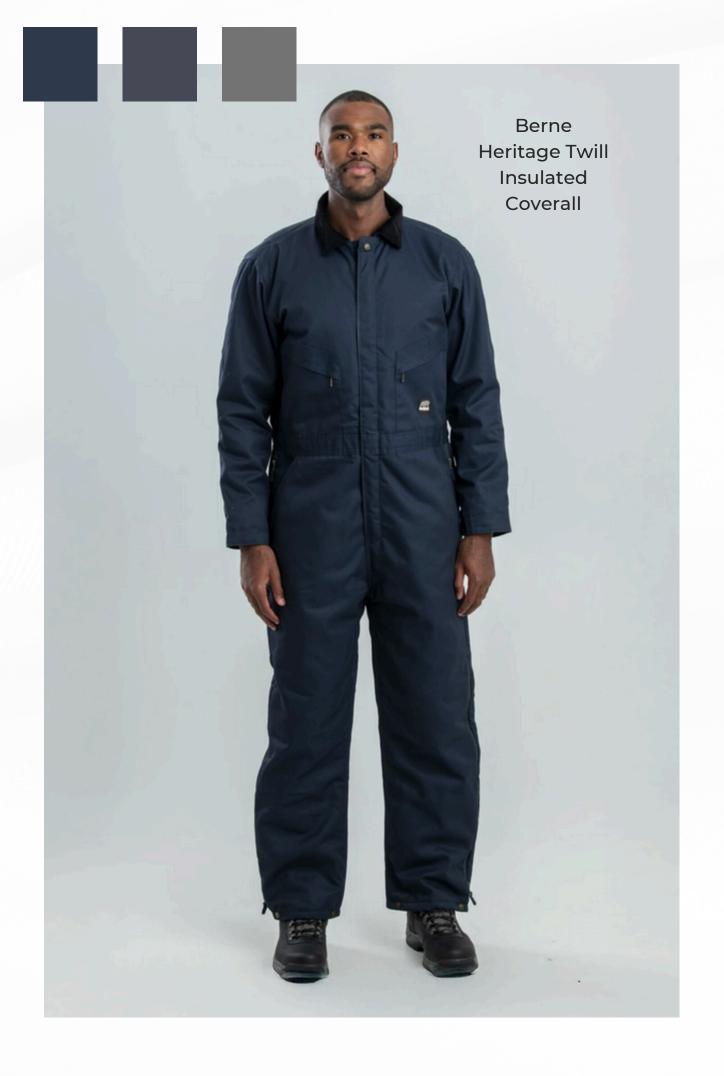

### Red Kap® Industrial Cargo Short

Dickies Men's Relaxed Fit Straight-Leg Carpenter Duck Pant

Berne Men's Axle Short Sleeve Coverall

Sport-Tek® Women's Repeat Skort