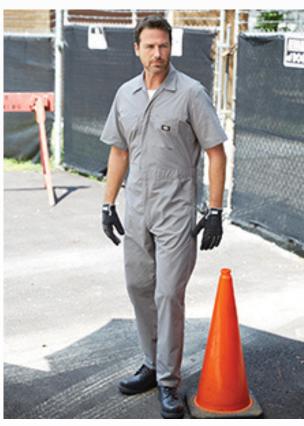

### Red Kap® Industrial Cargo Short

Dickies Men's Relaxed Fit Straight-Leg Carpenter Duck Pant

Berne Men's Axle Short Sleeve Coverall

Sport-Tek® Women's Repeat Skort