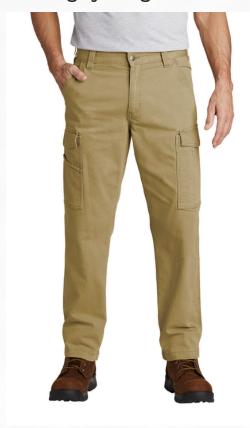

Dickies Unisex Relaxed Fit Straight Leg Carpenter Duck Jean Pant

Carhartt® Rugged Flex® Rigby Cargo Pant