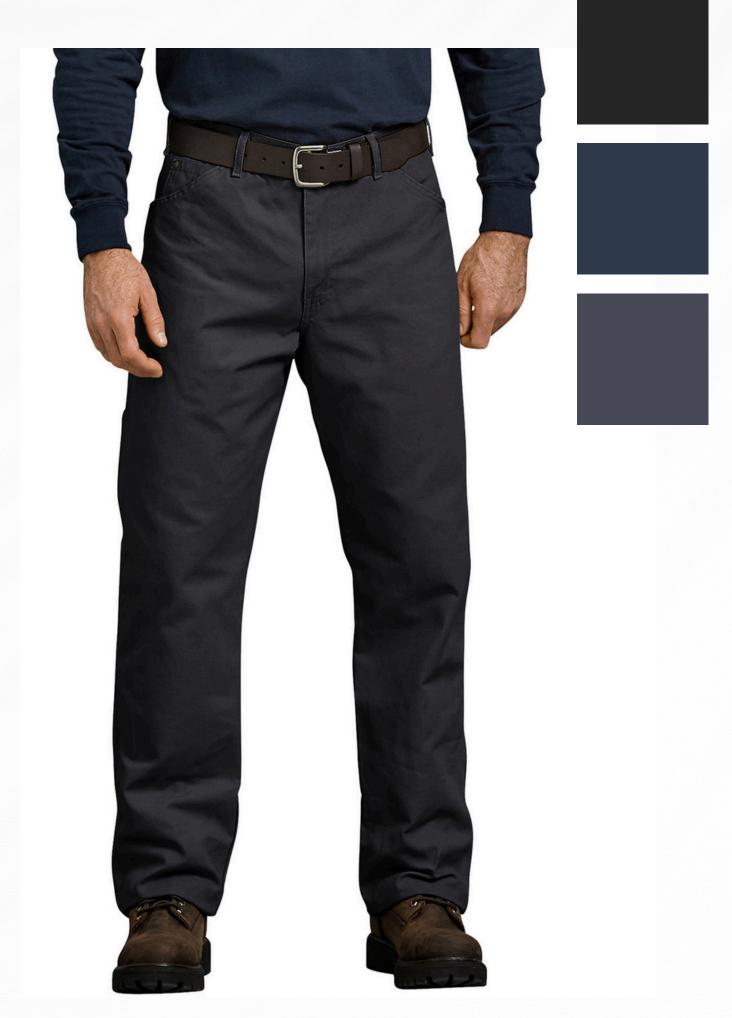

Dickies Unisex Relaxed Fit Straight Leg Carpenter Duck Jean Pant

Carhartt® Rugged Flex® Rigby Cargo Pant