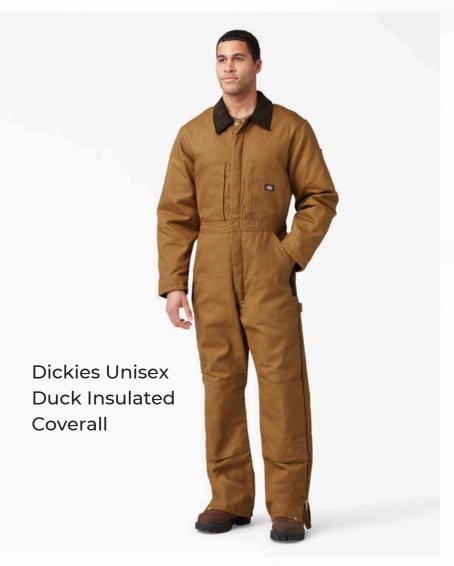

### Red Kap® Industrial Cargo Short

Dickies Men's Relaxed Fit Straight-Leg Carpenter Duck Pant

Berne Men's Axle Short Sleeve Coverall

Sport-Tek® Women's Repeat Skort