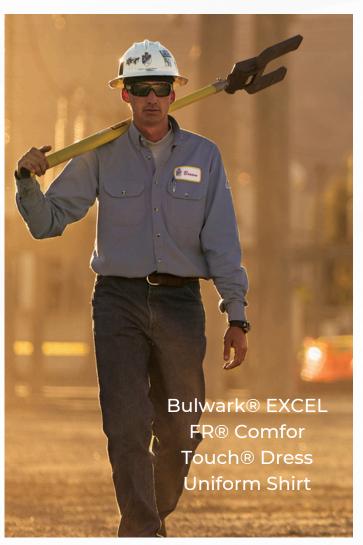

### Red Kap® Short Sleeve Ripstop Crew Shirt

Port Authority® Men & Women's SuperPro™ Twill Shirt